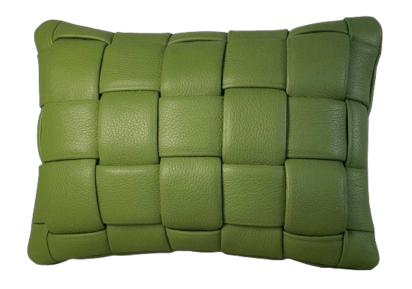

## Mini Woven Leather Pillow - Sea Green

sku: KOFF-MINI-SEA-GREEN

A monochrome moment or bold moment. Effortlessly chic in mini. Add a luxurious leather accent pillow to your foyer, guest bedroom, or study with the Koff Mini Woven Leather Accent Pillow. Covered from front to back with buttery-soft pebble leather in breathtakingly rich colors. Woven accents crafted by hand. Pebble leather back panel featuring embossed signature KOFF.

Mini Pillow Sea Green

Dimensions: 8"W x 11"L x 4"D

Material: Woven Pebble Leather, Fill 100% Polyester

Care: Wipe clean by dampening a soft white cloth with water.

Designed by Robert Rokoff

In-stock items will be shipped via ground shipping within 8-10 business days of placing your order. Where available for pre-order items may take 6-8 weeks to ship. Learn about our Shipping Policy. Learn about our Return Policy.