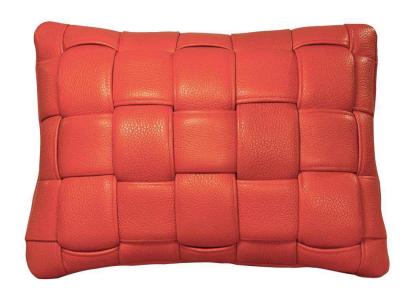

## Mini Woven Leather Pillow - Mandarin

sku: KOFF-MINI-MANDARIN

A monochrome moment or bold moment. Effortlessly chic in mini. Add a luxurious leather accent pillow to your foyer, guest bedroom, or study with the Koff Mini Woven Leather Accent Pillow. Covered from front to back with buttery-soft pebble leather in breathtakingly rich colors. Woven accents crafted by hand. Pebble leather back panel featuring embossed signature KOFF.

Mini Pillow Mandarin

Dimensions: 8"W x 11"L x 4"D

Material: Woven Pebble Leather, Fill 100% Polyester

Care: Wipe clean by dampening a soft white cloth with water.

Designed by Robert Rokoff

In-stock items will be shipped via ground shipping within 8-10 business days of placing your order. Where available for pre-order items may take 6-8 weeks to ship. Learn about our Shipping Policy. Learn about our Return Policy.