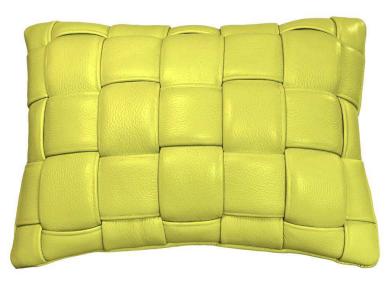

## Mini Woven Leather Pillow - Lime

## sku: KOFF-MINI-LIME

A monochrome moment or bold moment. Effortlessly chic in mini. Add a luxurious leather accent pillow to your foyer, guest bedroom, or study with the Koff Mini Woven Leather Accent Pillow. Covered from front to back with buttery-soft pebble leather in breathtakingly rich colors. Woven accents crafted by hand. Pebble leather back panel featuring embossed signature KOFF.

*Mini Pillow Lime Dimensions: 8"W x 11"L x 4"D* 

Material: Woven Pebble Leather, Fill 100% Polyester

Care: Wipe clean by dampening a soft white cloth with water.

Designed by Robert Rokoff

In-stock items will be shipped via ground shipping within 8-10 business days of placing your order. Where available for pre-order items may take 6-8 weeks to ship. Learn about our Shipping Policy. Learn about our Return Policy.