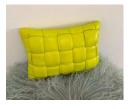

## Mini Woven Leather Pillow - Lime

## sku: KOFF-MINI-LIME

A monochrome moment or bold moment. Effortlessly chic in mini. Add a luxurious leather accent pillow to your foyer, guest bedroom, or study with the Koff Mini Woven Leather Accent Pillow. Covered from front to back with buttery-soft pebble leather in breathtakingly rich colors. Woven accents crafted by hand. Pebble leather back panel featuring embossed signature KOFF.

*Mini Pillow Lime Dimensions: 8"W x 11"L x 4"D* 

Material: Woven Pebble Leather, Fill 100% Polyester

Care: Wipe clean by dampening a soft white cloth with water.

Designed by Robert Rokoff

In-stock items will be shipped via ground shipping within 8-10 business days of placing your order. Where available for pre-order items may take 6-8 weeks to ship. Learn about our Shipping Policy. Learn about our Return Policy.