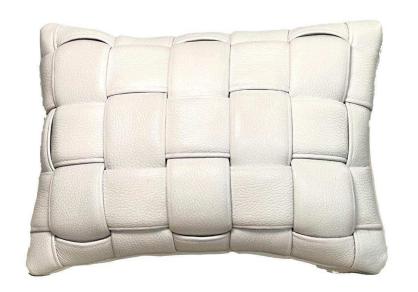

## Mini Woven Leather Pillow - White

sku: KOFF-MINI-WHITE

A monochrome moment or bold moment. Effortlessly chic in mini. Add a luxurious leather accent pillow to your foyer, guest bedroom, or study with the Koff Mini Woven Leather Accent Pillow. Covered from front to back with buttery-soft pebble leather in breathtakingly rich colors. Woven accents crafted by hand. Pebble leather back panel featuring embossed signature KOFF.

Mini Pillow White

Dimensions: 8"W x 11"L x 4"D

Material: Woven Pebble Leather, Fill 100% Polyester

Care: Wipe clean by dampening a soft white cloth with water.

Designed by Robert Rokoff

In-stock items will be shipped via ground shipping within 8-10 business days of placing your order. Where available for pre-order items may take 6-8 weeks to ship. Learn about our Shipping Policy. Learn about our Return Policy.