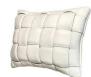

## Mini Woven Leather Pillow - White

sku: KOFF-MINI-WHITE

A monochrome moment or bold moment. Effortlessly chic in mini. Add a luxurious leather accent pillow to your foyer, guest bedroom, or study with the Koff Mini Woven Leather Accent Pillow. Covered from front to back with buttery-soft pebble leather in breathtakingly rich colors. Woven accents crafted by hand. Pebble leather back panel featuring embossed signature KOFF.

Mini Pillow White

Dimensions: 8"W x 11"L x 4"D

Material: Woven Pebble Leather, Fill 100% Polyester

Care: Wipe clean by dampening a soft white cloth with water.

Designed by Robert Rokoff

In-stock items will be shipped via ground shipping within 8-10 business days of placing your order. Where available for pre-order items may take 6-8 weeks to ship. Learn about our Shipping Policy. Learn about our Return Policy.