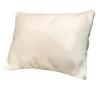

## Mini Woven Leather Pillow - White

sku: KOFF-MINI-WHITE

A monochrome moment or bold moment. Effortlessly chic in mini. Add a luxurious leather accent pillow to your foyer, guest bedroom, or study with the Koff Mini Woven Leather Accent Pillow. Covered from front to back with buttery-soft pebble leather in breathtakingly rich colors. Woven accents crafted by hand. Pebble leather back panel featuring embossed signature KOFF.

Mini Pillow White

Dimensions: 8"W x 11"L x 4"D

Material: Woven Pebble Leather, Fill 100% Polyester

Care: Wipe clean by dampening a soft white cloth with water.

Designed by Robert Rokoff

In-stock items will be shipped via ground shipping within 8-10 business days of placing your order. Where available for pre-order items may take 6-8 weeks to ship. Learn about our Shipping Policy. Learn about our Return Policy.