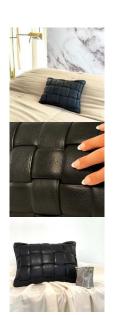

## Mini Woven Leather Pillow - Black

sku: KOFF-MINI-BLACK

A monochrome moment or bold moment. Effortlessly chic in mini. Add a luxurious leather accent pillow to your foyer, guest bedroom, or study with the Koff Mini Woven Leather Accent Pillow. Covered from front to back with buttery-soft pebble leather in breathtakingly rich colors. Woven accents crafted by hand. Pebble leather back panel featuring embossed signature KOFF.

Mini Pillow Black

Dimensions: 8"W x 11"L x 4"D

Material: Woven Pebble Leather, Fill 100% Polyester

Care: Wipe clean by dampening a soft white cloth with water.

Designed by Robert Rokoff

In-stock items will be shipped via ground shipping within 8-10 business days of placing your order. Where available for pre-order items may take 6-8 weeks to ship. Learn about our Shipping Policy. Learn about our Return Policy.