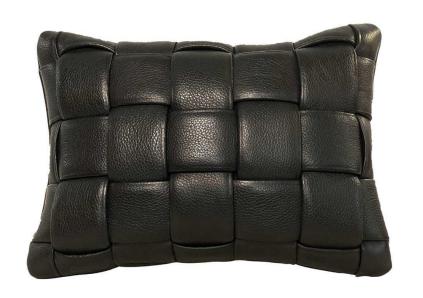

## Mini Woven Leather Pillow - Black

sku: KOFF-MINI-BLACK

A monochrome moment or bold moment. Effortlessly chic in mini. Add a luxurious leather accent pillow to your foyer, guest bedroom, or study with the Koff Mini Woven Leather Accent Pillow. Covered from front to back with buttery-soft pebble leather in breathtakingly rich colors. Woven accents crafted by hand. Pebble leather back panel featuring embossed signature KOFF.

Mini Pillow Black

Dimensions: 8"W x 11"L x 4"D

Material: Woven Pebble Leather, Fill 100% Polyester

Care: Wipe clean by dampening a soft white cloth with water.

Designed by Robert Rokoff

In-stock items will be shipped via ground shipping within 8-10 business days of placing your order. Where available for pre-order items may take 6-8 weeks to ship. Learn about our Shipping Policy. Learn about our Return Policy.