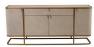

## Eichholtz Napa Valley Sideboard - Beige

sku: 114778

Pairing Bauhaus style with a Mid-Century Modern look, the Napa Valley Dresser showcases a sleek brushed brass finished frame. It is lined with woven washed oak veneer and contains 4 doors and a drawer with stainless steel handle.

Sideboard in Woven Washed Oak Veneer with Brushed Brass Finish

Dimensions: 66.93"L x 18.11"W x 29.53"H

Material: Oak Veneer, Maple Veneer, Stainless Steel, Plywood, and MDF

*Care: Use damp cloth on wood, metal, marble, or glass to wipe clean. For fabric use only approved spot cleaners.* 