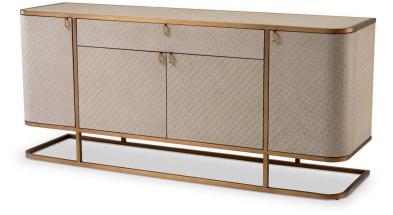

## Eichholtz Napa Valley Sideboard - Beige

sku: 114778

Pairing Bauhaus style with a Mid-Century Modern look, the Napa Valley Dresser showcases a sleek brushed brass finished frame. It is lined with woven washed oak veneer and contains 4 doors and a drawer with stainless steel handle.

Sideboard in Woven Washed Oak Veneer with Brushed Brass Finish

Dimensions: 66.93"L x 18.11"W x 29.53"H

Material: Oak Veneer, Maple Veneer, Stainless Steel, Plywood, and MDF

*Care: Use damp cloth on wood, metal, marble, or glass to wipe clean. For fabric use only approved spot cleaners.* 