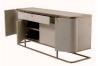

## Eichholtz Napa Valley Sideboard - Beige

sku: 114778

Pairing Bauhaus style with a Mid-Century Modern look, the Napa Valley Dresser showcases a sleek brushed brass finished frame. It is lined with woven washed oak veneer and contains 4 doors and a drawer with stainless steel handle.

Sideboard in Woven Washed Oak Veneer with Brushed Brass Finish

Dimensions: 66.93"L x 18.11"W x 29.53"H

Material: Oak Veneer, Maple Veneer, Stainless Steel, Plywood, and MDF

*Care: Use damp cloth on wood, metal, marble, or glass to wipe clean. For fabric use only approved spot cleaners.* 