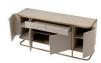

## Eichholtz Napa Valley Sideboard - Beige

sku: 114778

Pairing Bauhaus style with a Mid-Century Modern look, the Napa Valley Dresser showcases a sleek brushed brass finished frame. It is lined with woven washed oak veneer and contains 4 doors and a drawer with stainless steel handle.

Sideboard in Woven Washed Oak Veneer with Brushed Brass Finish

Dimensions: 66.93"L x 18.11"W x 29.53"H

Material: Oak Veneer, Maple Veneer, Stainless Steel, Plywood, and MDF

*Care: Use damp cloth on wood, metal, marble, or glass to wipe clean. For fabric use only approved spot cleaners.* 