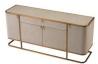

## Eichholtz Napa Valley Sideboard - Beige

sku: 114778

Pairing Bauhaus style with a Mid-Century Modern look, the Napa Valley Dresser showcases a sleek brushed brass finished frame. It is lined with woven washed oak veneer and contains 4 doors and a drawer with stainless steel handle.

Sideboard in Woven Washed Oak Veneer with Brushed Brass Finish

Dimensions: 66.93"L x 18.11"W x 29.53"H

Material: Oak Veneer, Maple Veneer, Stainless Steel, Plywood, and MDF

*Care: Use damp cloth on wood, metal, marble, or glass to wipe clean. For fabric use only approved spot cleaners.* 