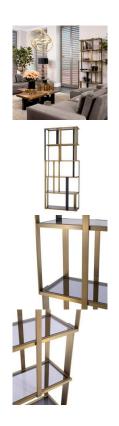

## Eichholtz Clio Bookcase - Bronze & Black

sku: 114044

Thanks to its clean and open design the Clio Cabinet makes a perfect fit in modern living spaces. Crafted from sturdy metal, this contemporary bookcase is partly finished in matte black, and partly in brushed brass. It features 6 smoke glass shelves where you can display your books, decorative objects, photos or plants. More than just a storage unit, the geometric design of this cabinet makes it a statement piece, too.

Bookcase in Brushed Brass Finish with Black Finish

Dimensions: 39.37"L x 14.57"W x 94.69"H

Material: Stainless Steel and Glass

Care: Use damp cloth on wood, metal, marble, or glass to wipe clean. For fabric use only approved spot