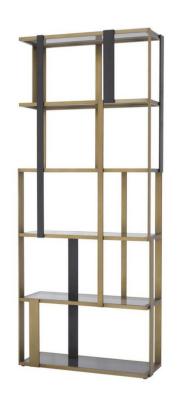

## Eichholtz Clio Bookcase - Bronze & Black

sku: 114044

Thanks to its clean and open design the Clio Cabinet makes a perfect fit in modern living spaces. Crafted from sturdy metal, this contemporary bookcase is partly finished in matte black, and partly in brushed brass. It features 6 smoke glass shelves where you can display your books, decorative objects, photos or plants. More than just a storage unit, the geometric design of this cabinet makes it a statement piece, too.

Bookcase in Brushed Brass Finish with Black Finish

Dimensions: 39.37"L x 14.57"W x 94.69"H

Material: Stainless Steel and Glass

Care: Use damp cloth on wood, metal, marble, or glass to wipe clean. For fabric use only approved spot