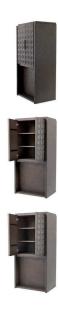

## Eichholtz Jane Wine Cabinet - Brown

sku: 113835

With its beautiful marquetry and antique brass finish handles, the Jane Cabinet will give your interior a modern yet timeless appeal. Geometric patterns from solid meranti wood on the door panels create a stunning 3D effect.

Wine Cabinet in Mocha Meranti with Medium Bronze Finish

Dimensions: 32.09"L x 22.05"W x 67.32"H

Material: Meranti Wood, Meranti Veneer, Brass, Aluminum, Plywood, and MDF

Care: Use damp cloth on wood, metal, marble, or glass to wipe clean. For fabric use only approved spot cleaners.