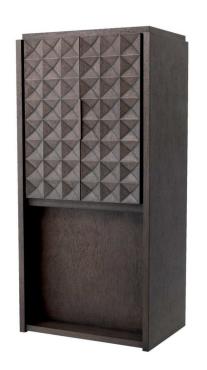

## Eichholtz Jane Wine Cabinet - Brown

sku: 113835

With its beautiful marquetry and antique brass finish handles, the Jane Cabinet will give your interior a modern yet timeless appeal. Geometric patterns from solid meranti wood on the door panels create a stunning 3D effect.

Wine Cabinet in Mocha Meranti with Medium Bronze Finish

Dimensions: 32.09"L x 22.05"W x 67.32"H

Material: Meranti Wood, Meranti Veneer, Brass, Aluminum, Plywood, and MDF

Care: Use damp cloth on wood, metal, marble, or glass to wipe clean. For fabric use only approved spot cleaners.