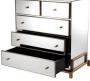

## **Eichholtz Clarington Dresser - Silver**

sku: 113660

Add a bright and fresh touch to your bedroom with the mirror glass Clarington Chest of Drawers, a glossy piece of furniture that will allow you to store your clothes, bed linen or accessories. Its 4-legged base and its knobs have a brushed brass finish. Dresser in Mirror Glass with Brushed Brass Finish Dimensions: 33.66"L x 20.47"W x 34.45"H Material: Mirror Glass, Plywood, Stainless Steel, and MDF Care: Use damp cloth on wood, metal, marble, or glass to wipe clean. For fabric use only approved spot cleaners. Designed In The Netherlands In stock: 0