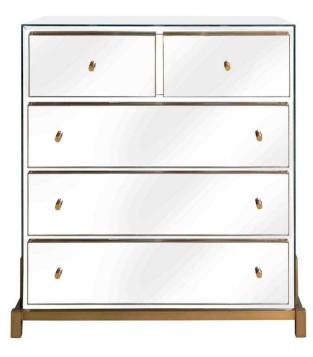

## **Eichholtz Clarington Dresser - Silver**

sku: 113660

Add a bright and fresh touch to your bedroom with the mirror glass Clarington Chest of Drawers, a glossy piece of furniture that will allow you to store your clothes, bed linen or accessories. Its 4-legged base and its knobs have a brushed brass finish. Dresser in Mirror Glass with Brushed Brass Finish Dimensions: 33.66"L x 20.47"W x 34.45"H Material: Mirror Glass, Plywood, Stainless Steel, and MDF Care: Use damp cloth on wood, metal, marble, or glass to wipe clean. For fabric use only approved spot cleaners. Designed In The Netherlands In stock: 0