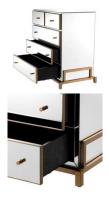

## **Eichholtz Clarington Dresser - Silver**

sku: 113660

Add a bright and fresh touch to your bedroom with the mirror glass Clarington Chest of Drawers, a glossy piece of furniture that will allow you to store your clothes, bed linen or accessories. Its 4-legged base and its knobs have a brushed brass finish. Dresser in Mirror Glass with Brushed Brass Finish Dimensions: 33.66"L x 20.47"W x 34.45"H Material: Mirror Glass, Plywood, Stainless Steel, and MDF Care: Use damp cloth on wood, metal, marble, or glass to wipe clean. For fabric use only approved spot cleaners. Designed In The Netherlands In stock: 0