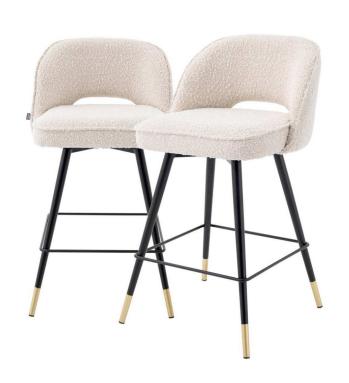

## Eichholtz Cliff Counter Stool Set of 2 - Ivory

sku: A114649

Create a wow-worthy interior with the Cliff Counter Stool in Bouclé cream, which comes in a set of 2. Featuring black tapered legs with gold caps, the solid frame holds an armless back that is open at the bottom before the seat. Its stylish silhouette is accentuated with black faux leather piping.

Counter Stool in Bouclé Cream with

Dimensions: 20.08"L x 20.47"W x 36.42"H x 17.91"D

Seat: 27.17 inches high x 17.91 inches deep

Material: Polyester, Plywood, Hollow Steel, and Foam

Care: Use damp cloth on wood, metal, marble, or glass to wipe clean. For fabric use only approved spot