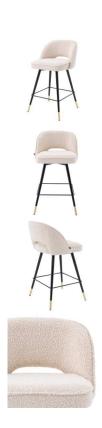

## Eichholtz Cliff Counter Stool Set of 2 - Ivory

sku: A114649

Create a wow-worthy interior with the Cliff Counter Stool in Bouclé cream, which comes in a set of 2. Featuring black tapered legs with gold caps, the solid frame holds an armless back that is open at the bottom before the seat. Its stylish silhouette is accentuated with black faux leather piping.

Counter Stool in Bouclé Cream with

Dimensions: 20.08"L x 20.47"W x 36.42"H x 17.91"D

Seat: 27.17 inches high x 17.91 inches deep

Material: Polyester, Plywood, Hollow Steel, and Foam

Care: Use damp cloth on wood, metal, marble, or glass to wipe clean. For fabric use only approved spot