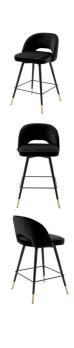

## Eichholtz Cliff Counter Stool Set of 2 - Black

sku: A114575

Create a wow-worthy interior with the Cliff Counter Stool in Roche black velvet, that comes in a set of 2. Featuring black tapered legs with gold caps, the solid frame holds an armless back that is open at the bottom before the seat. Its stylish silhouette is accentuated with black faux leather piping.

Counter Stool in Roche Black Velvet with Black Faux Leather Piping

Dimensions: 20.08"L x 20.47"W x 36.42"H x 17.91"D

Material: Polyester, Plywood, Hollow Steel, and Foam

Care: Use damp cloth on wood, metal, marble, or glass to wipe clean. For fabric use only approved spot cleaners.