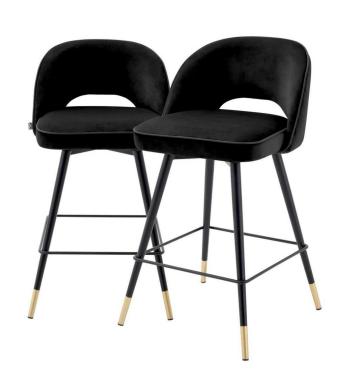

## Eichholtz Cliff Counter Stool Set of 2 - Black

sku: A114575

Create a wow-worthy interior with the Cliff Counter Stool in Roche black velvet, that comes in a set of 2. Featuring black tapered legs with gold caps, the solid frame holds an armless back that is open at the bottom before the seat. Its stylish silhouette is accentuated with black faux leather piping.

Counter Stool in Roche Black Velvet with Black Faux Leather Piping

Dimensions: 20.08"L x 20.47"W x 36.42"H x 17.91"D

Material: Polyester, Plywood, Hollow Steel, and Foam

Care: Use damp cloth on wood, metal, marble, or glass to wipe clean. For fabric use only approved spot cleaners.