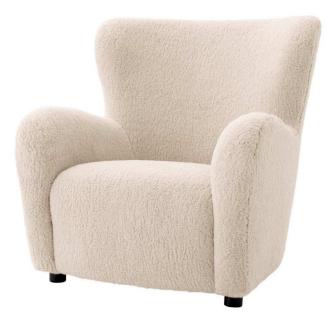

## Eichholtz Svante Occasional Chair - Ivory

sku: A114572

Add comfort and cosiness to your abode with the Svante L Armchair. With black legs and a super soft Brisbane cream upholstery, it is much more than a simple armchair. The furry look and extra design details such as the gentle, curved edges add depth and texture to any room in your home. Occasional Chair in Brisbane Cream with Black Feet Dimensions: 36.22"L x 31.5"W x 38.19"H x 23.62"D Material: Polyester, Plywood, and Foam Care: Use damp cloth on wood, metal, marble, or glass to wipe clean. For fabric use only approved spot cleaners. Designed In The Netherlands In stock: 29