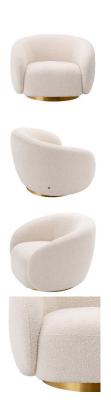

## Eichholtz Brice Swivel Chair - Ivory Bouclé

sku: A114429

Swivel and relax to your heart's content on the Brice Chair, an ideal addition to your living space. Cozy and contemporary, this elegantly curved swivel chair features a stylish cream-colored bouclé fabric and a brushed brass swivel base. Combine it with Sofa Brice for a complete look.

Swivel Chair in Bouclé Cream with Brushed Brass Finish Swivel Base

Dimensions: 37.8"L x 33.46"W x 27.56"H x 23.62"D

Material: 54% Polyester, 46% Acrylic, Plywood, and Foam

Care: Use damp cloth on wood, metal, marble, or glass to wipe clean. For fabric use only approved spot cleaners.