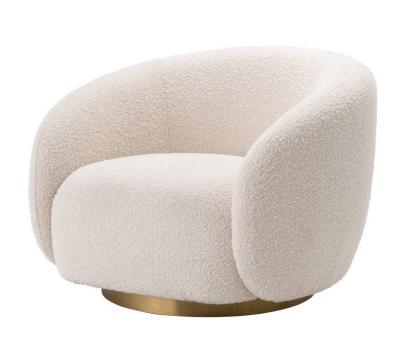

## Eichholtz Brice Swivel Chair - Ivory Bouclé

sku: A114429

Swivel and relax to your heart's content on the Brice Chair, an ideal addition to your living space. Cozy and contemporary, this elegantly curved swivel chair features a stylish cream-colored bouclé fabric and a brushed brass swivel base. Combine it with Sofa Brice for a complete look.

Swivel Chair in Bouclé Cream with Brushed Brass Finish Swivel Base

Dimensions: 37.8"L x 33.46"W x 27.56"H x 23.62"D

Material: 54% Polyester, 46% Acrylic, Plywood, and Foam

Care: Use damp cloth on wood, metal, marble, or glass to wipe clean. For fabric use only approved spot cleaners.