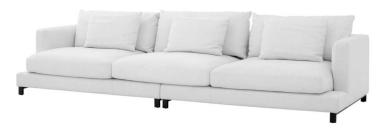

## Eichholtz Burbury Sofa - White

sku: A114054

Sofa Burbury pairs contemporary style with a magnificent seating experience. You will love the comfort and softness that its feather cushions provide. Laze in the deep and comfy shape of this modern coach, while enjoying me-time or the company of family and friends. The crisp white of the upholstery will light up your living room and make it look more spacious. Sofa in Avalon White with Black Feet Dimensions: 125.98"L x 43.31"W x 25.2"H x 36.22"D Material: 87% Polyester, 13% Viscose, Pine Wood, and Foam Care: Use damp cloth on wood, metal, marble, or glass to wipe clean. For fabric use only approved spot cleaners. Designed In The Netherlands