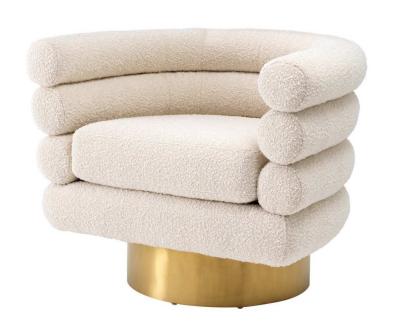

## Eichholtz Maguire Swivel Chair - Ivory

sku: A113939

The fabulous Maguire Swivel Chair oozes a touch of decadence with its bouclé cream upholstery and brushed brass finished swivel base. Its silhouette is derived from Streamline Moderne, an international Art Deco design style from the 1930s that is characterised by soft curving forms and long horizontal lines.

Swivel Chair in Bouclé Cream with Brushed Brass Finish Swivel Base

Dimensions: 34.25"L x 27.17"W x 27.56"H x 21.65"D

Material: 54% Polyester, 46% Acrylic, Plywood, and Foam

Care: Use damp cloth on wood, metal, marble, or glass to wipe clean. For fabric use only approved spot cleaners.