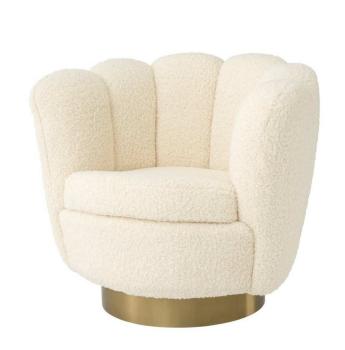

## Eichholtz Mirage Swivel Chair - Ivory

sku: A113485

Add fifties-inspired glamour to your living room with the sumptuous Mirage Swivel Chair. With a cocooning shell-shaped silhouette and a chic upholstery in faux shearling, this gorgeous swivel chair will round out your interior design.

Swivel Chair in Faux Shearling with Brushed Brass Finish Swivel Base

Dimensions: 37.4"L x 32.68"W x 32.68"H x 23.23"D

Material: Polyester, Pine Wood, and Foam

Care: Use damp cloth on wood, metal, marble, or glass to wipe clean. For fabric use only approved spot cleaners.