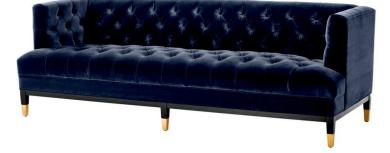

## Eichholtz Castelle Sofa - Blue

sku: A112188

Invite the glamour and luxury of boutique hotels into your home with the Castelle Sofa. A contemporary interpretation of a classic Chesterfield furniture, this stylish couch exudes timeless appeal. With its deep-buttoned Savona midnight blue velvet upholstery and black & brass legs it adds sophistication to your living space. Sofa in Savona Midnight Blue Velvet with Black & Brass Finish Legs Dimensions: 90.55"L x 33.46"W x 31.1"H x 24.02"D Material: Polyester, Pine Wood, and Foam Care: Use damp cloth on wood, metal, marble, or glass to wipe clean. For fabric use only approved spot cleaners. Designed In The Netherlands In stock: 0