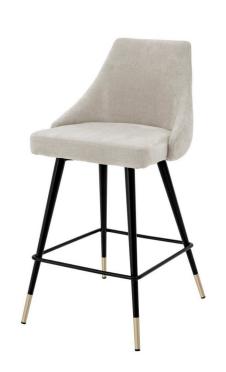

## Eichholtz Cedro Counter Stool - Beige

sku: A112061

Top off your kitchen counter with the vintage style Cedro Counter Stool. Featuring a clarck sand upholstered seat with button back and black tapered legs with brass caps, this alluring furniture piece will give your décor a retro look and feel.

Counter Stool in Clarck Sand with Black & Brass Finish Legs

Dimensions: 18.5"L x 20.47"W x 35.83"H x 15.75"D

Material: Polyester, Iron, and Plywood

Care: Use damp cloth on wood, metal, marble, or glass to wipe clean. For fabric use only approved spot