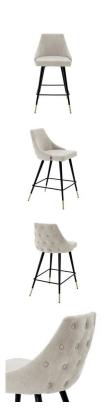

## Eichholtz Cedro Counter Stool - Beige

sku: A112061

Top off your kitchen counter with the vintage style Cedro Counter Stool. Featuring a clarck sand upholstered seat with button back and black tapered legs with brass caps, this alluring furniture piece will give your décor a retro look and feel.

Counter Stool in Clarck Sand with Black & Brass Finish Legs

Dimensions: 18.5"L x 20.47"W x 35.83"H x 15.75"D

Material: Polyester, Iron, and Plywood

Care: Use damp cloth on wood, metal, marble, or glass to wipe clean. For fabric use only approved spot