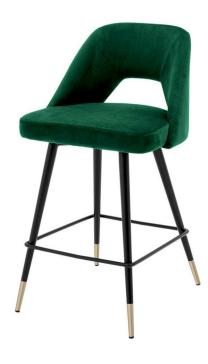

## Eichholtz Avorio Counter Stool - Available in 2 Colors

sku: A112055

Top off your kitchen counter with the vintage style Avorio Counter Stool. Featuring a Roche Blue | Roche green velvet upholstered seat with button back and black tapered legs with brass caps, this alluring furniture piece will give your décor a retro look and feel.

Counter Stool in Roche Blue | Roche Green Velvet with Black & Brass Finish Legs

Dimensions: 19.69"L x 19.69"W x 35.43"H x 16.93"D

Material: Polyester, Iron, and Plywood

*Care: Use damp cloth on wood, metal, marble, or glass to wipe clean. For fabric use only approved spot cleaners.* 