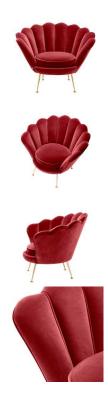

## Eichholtz Trapezium Occasional Chair - Red

sku: A111806

Unwind in the Art Deco inspired Trapezium Chair, which surely gives your home décor the wow-factor. With its shell-shaped frame, Cameron wine red upholstery, and brass legs, this gorgeous seat exudes vintage glamour.

Occasional Chair in Cameron Wine Red with Brass Finish Legs

Dimensions: 37.99"L x 31.1"W x 30.71"H x 20.87"D

Material: 95% Polyester, 5% Cotton, Gold Finished Stainless Steel, and Foam

*Care: Use damp cloth on wood, metal, marble, or glass to wipe clean. For fabric use only approved spot cleaners.* 