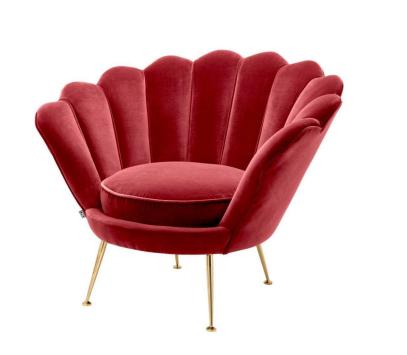

## Eichholtz Trapezium Occasional Chair - Red

sku: A111806

Unwind in the Art Deco inspired Trapezium Chair, which surely gives your home décor the wow-factor. With its shell-shaped frame, Cameron wine red upholstery, and brass legs, this gorgeous seat exudes vintage glamour.

Occasional Chair in Cameron Wine Red with Brass Finish Legs

Dimensions: 37.99"L x 31.1"W x 30.71"H x 20.87"D

Material: 95% Polyester, 5% Cotton, Gold Finished Stainless Steel, and Foam

*Care: Use damp cloth on wood, metal, marble, or glass to wipe clean. For fabric use only approved spot cleaners.* 