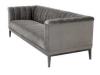

## Eichholtz Raffles Sofa - Gray

sku: A111505

The Mid-Century Modern Raffles Sofa rests upon a powder-coated steel base with gunmetal finish and is beautifully upholstered in Porpoise grey velvet. The ultra-padded inner promotes a sink-in feeling of luxury and the stitched detailing on the back creates the characteristic 50s contoured piped effect. Invite the unsurpassed retro style of the Eichholtz Raffles series into your home. Reminiscent of vintage roll-back sofas, this modern interpretation features a voguish velvet upholstery. Combine with luxury lighting and design furniture from the Eichholtz collection for an extravagant or eclectic interior style. Sofa in Roche Porpoise Grey Velvet with Gunmetal Finish Base