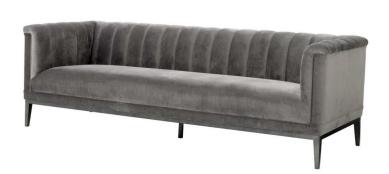

## Eichholtz Raffles Sofa - Gray

sku: A111505

The Mid-Century Modern Raffles Sofa rests upon a powder-coated steel base with gunmetal finish and is beautifully upholstered in Porpoise grey velvet. The ultra-padded inner promotes a sink-in feeling of luxury and the stitched detailing on the back creates the characteristic 50s contoured piped effect. Invite the unsurpassed retro style of the Eichholtz Raffles series into your home. Reminiscent of vintage roll-back sofas, this modern interpretation features a voguish velvet upholstery. Combine with luxury lighting and design furniture from the Eichholtz collection for an extravagant or eclectic interior style. Sofa in Roche Porpoise Grey Velvet with Gunmetal Finish Base