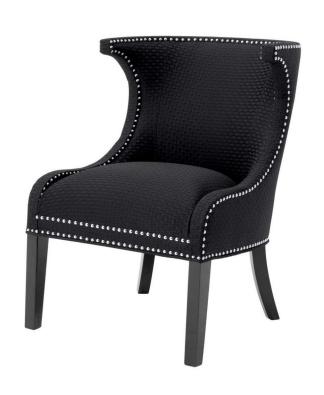

## Eichholtz Elson Occasional Chair - Black

sku: A111485

Bring versatile appeal to your well-appointed home with the sophisticated metric black upholstered Elson Chair. With its elegant curved back, black wood legs, and nickel stud detailing, this monochrome chair will make an ultra-chic focal point in your dining area, lounge or bedroom.

Occasional Chair in Metric Black with Nickel Nails

Dimensions: 25.98"L x 23.62"W x 35.83"H x 19.69"D

Material: Polyester, Pine Wood, and Foam

Care: Use damp cloth on wood, metal, marble, or glass to wipe clean. For fabric use only approved spot cleaners.