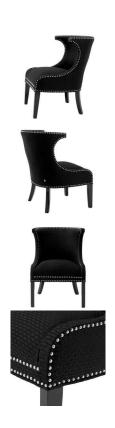

## Eichholtz Elson Occasional Chair - Black

sku: A111485

Bring versatile appeal to your well-appointed home with the sophisticated metric black upholstered Elson Chair. With its elegant curved back, black wood legs, and nickel stud detailing, this monochrome chair will make an ultra-chic focal point in your dining area, lounge or bedroom.

Occasional Chair in Metric Black with Nickel Nails

Dimensions: 25.98"L x 23.62"W x 35.83"H x 19.69"D

Material: Polyester, Pine Wood, and Foam

Care: Use damp cloth on wood, metal, marble, or glass to wipe clean. For fabric use only approved spot cleaners.