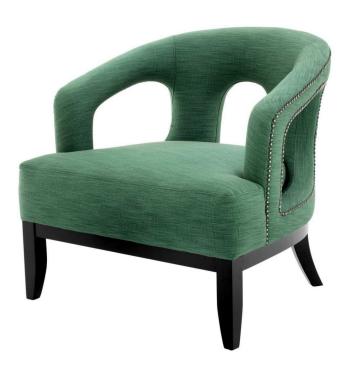

## Eichholtz Adam Occasional Chair - Green

sku: A111127

Steal the show with the gorgeous Adam Chair. Exuding timeless beauty, this elegant mid-century modern seating with Albin green upholstery and accenting nailhead trims, is sure to be an eye-catcher in your lounge, bedroom or dressing room. Occasional Chair in Albin Green with Antique Brass Nails Dimensions: 31.5"L x 29.92"W x 31.1"H x 22.83"D Material: 85% Polyester, 15% Cotton, Pine Wood, and Foam Care: Use damp cloth on wood, metal, marble, or glass to wipe clean. For fabric use only approved spot cleaners. Designed In The Netherlands In stock: 0