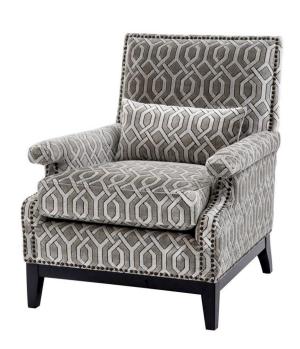

## Eichholtz Goldoni Occasional Chair - Gray

sku: A110863

Accent the beauty of your home décor with the Goldoni Chair. Inspired by geometric textiles, this luxury armchair features a dynamic trellis effect upholstery. Its elegant proportions are enhanced with a comfortable cushioned seat pad and a scatter cushion for an unrivalled comfort. Rounded arms with antique bronze stud detailing and a squared seat back with stud trim then completes the aesthetic in style.

Occasional Chair in Trellis Grey Velvet with Black Legs Dimensions: 29.53"L x 33.46"W x 36.61"H x 18.9"D

Material: 65% Cotton and 35% Polyester, Pine Wood, Feather, and Foam

Care: Use damp cloth on wood, metal, marble, or glass to wipe clean. For fabric use only approved spot