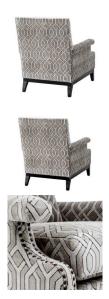

## Eichholtz Goldoni Occasional Chair - Gray

sku: A110863

Accent the beauty of your home décor with the Goldoni Chair. Inspired by geometric textiles, this luxury armchair features a dynamic trellis effect upholstery. Its elegant proportions are enhanced with a comfortable cushioned seat pad and a scatter cushion for an unrivalled comfort. Rounded arms with antique bronze stud detailing and a squared seat back with stud trim then completes the aesthetic in style.

Occasional Chair in Trellis Grey Velvet with Black Legs Dimensions: 29.53"L x 33.46"W x 36.61"H x 18.9"D

Material: 65% Cotton and 35% Polyester, Pine Wood, Feather, and Foam

Care: Use damp cloth on wood, metal, marble, or glass to wipe clean. For fabric use only approved spot