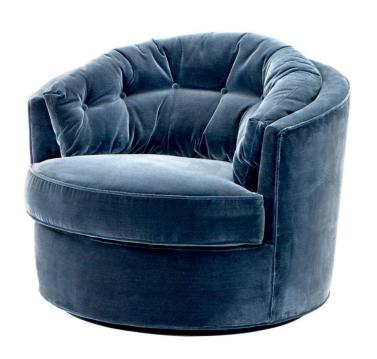

## Eichholtz Recla Occasional Chair - Blue

sku: A110307

Make a bold style statement in your living space with the Recla Chair, presented on a swivel base. Featuring a deep foam interior for impressive comfort, its beautifully upholstered in soft Cameron faded blue velvet and neatly finished with piping.

Occasional Chair in Cameron Faded Blue with Swivel Base

Dimensions: 35.43"L x 33.86"W x 28.35"H x 22.05"D

Material: 95% Polyester, 5% Cotton, Pine Wood, and Foam

Care: Use damp cloth on wood, metal, marble, or glass to wipe clean. For fabric use only approved spot cleaners.