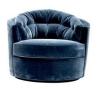

## Eichholtz Recla Occasional Chair - Blue

sku: A110307

Make a bold style statement in your living space with the Recla Chair, presented on a swivel base. Featuring a deep foam interior for impressive comfort, its beautifully upholstered in soft Cameron faded blue velvet and neatly finished with piping.

Occasional Chair in Cameron Faded Blue with Swivel Base

Dimensions: 35.43"L x 33.86"W x 28.35"H x 22.05"D

Material: 95% Polyester, 5% Cotton, Pine Wood, and Foam

Care: Use damp cloth on wood, metal, marble, or glass to wipe clean. For fabric use only approved spot cleaners.