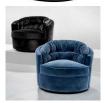

## Eichholtz Recla Occasional Chair - Blue

sku: A110307

Make a bold style statement in your living space with the Recla Chair, presented on a swivel base. Featuring a deep foam interior for impressive comfort, its beautifully upholstered in soft Cameron faded blue velvet and neatly finished with piping.

Occasional Chair in Cameron Faded Blue with Swivel Base

Dimensions: 35.43"L x 33.86"W x 28.35"H x 22.05"D

Material: 95% Polyester, 5% Cotton, Pine Wood, and Foam

Care: Use damp cloth on wood, metal, marble, or glass to wipe clean. For fabric use only approved spot cleaners.