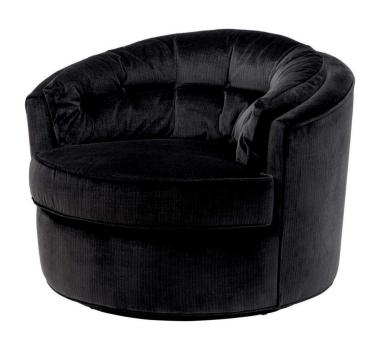

## Eichholtz Recla Occasional Chair - Black

sku: A110308

Make a bold style statement in your living space with the Recla Chair, presented on a swivel base. Featuring a deep foam interior for impressive comfort, its beautifully upholstered in soft Bolard black velvet and neatly finished with piping.

Occasional Chair in Bolard Black with Swivel Base

Dimensions: 35.43"L x 33.86"W x 28.35"H x 22.05"D

Material: 95% Polyester, 5% Cotton, Pine Wood, and Foam

Care: Use damp cloth on wood, metal, marble, or glass to wipe clean. For fabric use only approved spot cleaners.