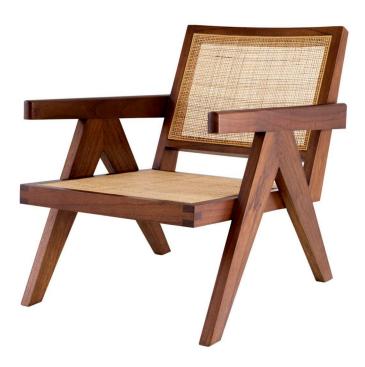

## Eichholtz Aristide Occasional Chair - Brown

sku: 114166

Inspired by iconic design furniture from Chandigarh in the 1950s and 1960s, the classic brown Aristide Chair exudes vintage style. Crafted from solid wood, this sturdy armchair features the V-shaped legs that are characteristic for celebrated minimalist designs. Handwoven rattan cane adorns the seat and backrest.

Occasional Chair in Classic Brown with Rattan Cane Webbing Dimensions: 22.83"L x 32.28"W x 27.56"H x 22.05"D Material: Mindi Wood & Rattan Care: Use damp cloth on wood, metal, marble, or glass to wipe clean. For fabric use only approved spot cleaners. Designed In The Netherlands In stock: 0