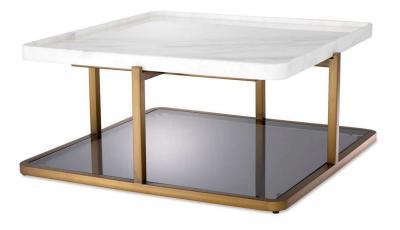

## Eichholtz Grant Coffee Table - White & Bronze

sku: 115141

Luxurious and posh, Coffee Table Grant offers a touch of stately elegance. Its design is something special. Crafted from white marble, the square tabletop has rounded corners and raised edges. Striking is that the brushed brass finish frame has legs in the middle of each side, instead of at the corners. Standing on a sturdy base of smoke glass with a brushed brass rim, this table is sure to be a focal point in your living room décor. Coffee Table in White & Bronze Dimensions: 22.83"L x 22.83"W x 10.83"H Material: Brushed Brass Finish, White Marble, Smoked Glass Care: Use damp cloth to wipe clean. Designed In The Netherlands