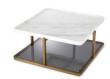

## Eichholtz Grant Coffee Table - White & Bronze

sku: 115141

Luxurious and posh, Coffee Table Grant offers a touch of stately elegance. Its design is something special. Crafted from white marble, the square tabletop has rounded corners and raised edges. Striking is that the brushed brass finish frame has legs in the middle of each side, instead of at the corners. Standing on a sturdy base of smoke glass with a brushed brass rim, this table is sure to be a focal point in your living room décor. Coffee Table in White & Bronze Dimensions: 22.83"L x 22.83"W x 10.83"H Material: Brushed Brass Finish, White Marble, Smoked Glass Care: Use damp cloth to wipe clean. Designed In The Netherlands