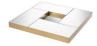

## Eichholtz Allure Coffee Table - White & Gold

sku: 114548

Coffee Table Allure is a fantastic choice for optically enlarging your space while adding to the glamour of your decor. With 4 rectangular panels of mirror glass surrounding a recessed square centerpiece, this modern coffee table will be a radiant focal point in your living room. The table top rests on a square black base and is adorned with brushed brass finish rims.

Coffee Table in White & Gold Dimensions: 47.24"L x 47.24"W x 9.25"H Material: Brushed Brass Finish, Glass Mirror Care: Use damp cloth to wipe clean. Designed In The Netherlands In stock: 3