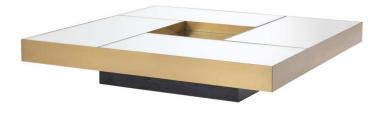

## Eichholtz Allure Coffee Table - White & Gold

sku: 114548

Coffee Table Allure is a fantastic choice for optically enlarging your space while adding to the glamour of your decor. With 4 rectangular panels of mirror glass surrounding a recessed square centerpiece, this modern coffee table will be a radiant focal point in your living room. The table top rests on a square black base and is adorned with brushed brass finish rims.

Coffee Table in White & Gold Dimensions: 47.24"L x 47.24"W x 9.25"H Material: Brushed Brass Finish, Glass Mirror Care: Use damp cloth to wipe clean. Designed In The Netherlands In stock: 3