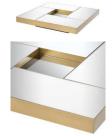

## Eichholtz Allure Coffee Table - White & Gold

sku: 114548

Coffee Table Allure is a fantastic choice for optically enlarging your space while adding to the glamour of your decor. With 4 rectangular panels of mirror glass surrounding a recessed square centerpiece, this modern coffee table will be a radiant focal point in your living room. The table top rests on a square black base and is adorned with brushed brass finish rims.

Coffee Table in White & Gold Dimensions: 47.24"L x 47.24"W x 9.25"H Material: Brushed Brass Finish, Glass Mirror Care: Use damp cloth to wipe clean. Designed In The Netherlands In stock: 3