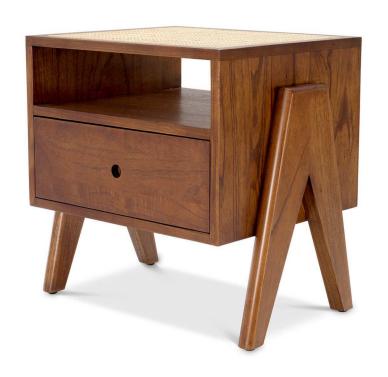

## Eichholtz Latour Bedside Table - Brown

sku: 114487

With its simple design and V-shaped legs, Bedside Table Latour will give your bedroom minimalist flair. Provided with a classic brown finish and a rattan cane top, this 1-drawer nightstand is crafted from solid wood. The open compartment and drawer offer various options for storage. Thanks to its modest appearance, this piece can also be placed in your living room as a stylish end table.

Bedside Table in Brown

Dimensions: 22.83"L x 17.72"W x 21.85"H

Material: Mindi Wood, Rattan Cane Care: Use damp cloth to wipe clean.

Designed In The Netherlands

In stock: 0