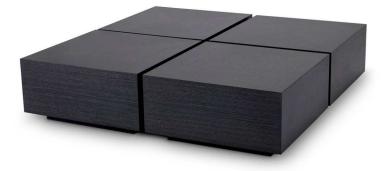

## Eichholtz Puro Coffee Table - Set of 4 - Black

sku: 114435

Coffee Table Puro is a practical 4-piece set of square tables that will give you a lot of layout options. Each table is finished with charcoal grey oak veneer. Personalise to your liking: use each table as a single piece, near the armrest of your sofa, transform it into a night stand, place it against a wall as a low console, or pair all 4 together to form a large coffee table. Coffee Table in Black

Dimensions: One table 25.59"D x 25.59"W x 12.8"H Material: Charcoal Grey Oak Veneer, MDF Care: Use damp cloth to wipe clean. Designed In The Netherlands In stock: 0