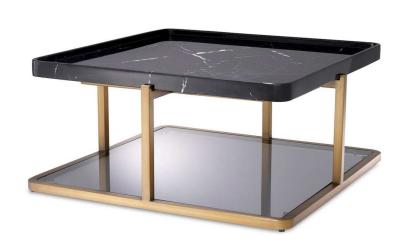

## Eichholtz Grant Coffee Table - Black & Gold

sku: 113945

Luxurious and posh, Coffee Table Grant offers a touch of stately elegance. Its design is something special. Crafted from black marble, the square tabletop has rounded corners and raised edges. Striking is that the brushed brass finish frame has legs in the middle of each side, instead of at the corners. Standing on a sturdy base of smoke glass with a brushed brass rim, this table is sure to be a focal point in your living room décor.

Coffee Table in Black & Gold

Dimensions: 22.83"L x 22.83"W x 10.83"H

Material: Brushed Brass Finish, Black Marble, Smoked Glass

Care: Use damp cloth to wipe clean.

Designed In The Netherlands

In stock: 0