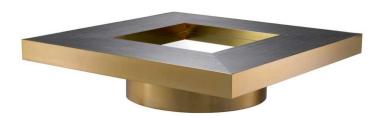

## Eichholtz Concorde Coffee Table - Black & Gold

sku: 113934

To make its unique presence felt, the Concorde Coffee Table features striking contrasts between square and round, and between matte and shiny. The charcoal grey oak veneer table top is framed in brushed brass and ecompasses a recessed surface of mirror glass in the middle. It rests on a round base with a brushed brass finish. Coffee Table in Black & Gold Dimensions: 47.24"L x 47.24"W x 11.61"H Material: Charcoal Grey Oak Veneer, Brushed Brass Finish, Glass Mirror, Plywood Care: Use damp cloth to wipe clean. Designed In The Netherlands