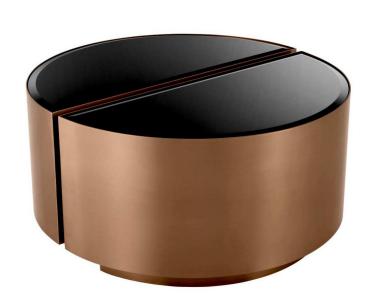

## Eichholtz Astra Side Table - Set of 2 - Copper & Black

sku: 113933

This stunning set of 2 semi-circular Astra Side Tables will give you a lot of layout options. Each table has a brushed copper base and a half round table top of bevelled black glass. Personalise to your liking: use each table as a single piece, near the armrest of your sofa, transform it into a night stand, place it against a wall as a low console, or pair together to form a round side table.

Side Table in Copper & Black

Dimensions: One table 27.56"W x 13.98"D x 13.78"H Material: Brushed Copper Finish, Black Beveled Glass

Care: Use damp cloth to wipe clean.

Designed In The Netherlands

In stock: 0