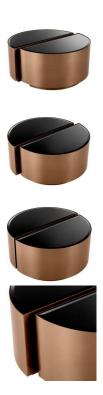

## Eichholtz Astra Side Table - Set of 2 - Copper & Black

sku: 113933

This stunning set of 2 semi-circular Astra Side Tables will give you a lot of layout options. Each table has a brushed copper base and a half round table top of bevelled black glass. Personalise to your liking: use each table as a single piece, near the armrest of your sofa, transform it into a night stand, place it against a wall as a low console, or pair together to form a round side table.

Side Table in Copper & Black

Dimensions: One table 27.56"W x 13.98"D x 13.78"H Material: Brushed Copper Finish, Black Beveled Glass

Care: Use damp cloth to wipe clean.

Designed In The Netherlands

In stock: 0