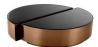

## Eichholtz Astra Coffee Table - Set of 2 - Copper & Black

sku: 113932

This stunning set of 2 semi-circular Astra Coffee Tables will give you a lot of layout options. Each table has a brushed copper base and a half round table top of bevelled black glass. Personalise to your liking: use each table as a single piece, near the armrest of your sofa, transform it into a night stand, place it against a wall as a low console, or pair together as an island in the middle of your seating ensemble. Coffee Table in Copper & Black Dimensions: One table 47.24"W x 23.82"D x 11.42"H Material: Brushed Copper Finish, Black Beveled Glass Care: Use damp cloth to wipe clean.