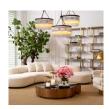

## Eichholtz Astra Coffee Table - Set of 2 - Copper & Black

sku: 113932

This stunning set of 2 semi-circular Astra Coffee Tables will give you a lot of layout options. Each table has a brushed copper base and a half round table top of bevelled black glass. Personalise to your liking: use each table as a single piece, near the armrest of your sofa, transform it into a night stand, place it against a wall as a low console, or pair together as an island in the middle of your seating ensemble. Coffee Table in Copper & Black Dimensions: One table 47.24"W x 23.82"D x 11.42"H Material: Brushed Copper Finish, Black Beveled Glass Care: Use damp cloth to wipe clean.