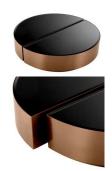

## Eichholtz Astra Coffee Table - Set of 2 - Copper & Black

sku: 113932

This stunning set of 2 semi-circular Astra Coffee Tables will give you a lot of layout options. Each table has a brushed copper base and a half round table top of bevelled black glass. Personalise to your liking: use each table as a single piece, near the armrest of your sofa, transform it into a night stand, place it against a wall as a low console, or pair together as an island in the middle of your seating ensemble. Coffee Table in Copper & Black Dimensions: One table 47.24"W x 23.82"D x 11.42"H Material: Brushed Copper Finish, Black Beveled Glass Care: Use damp cloth to wipe clean.