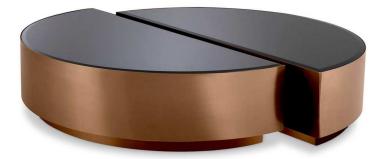

## Eichholtz Astra Coffee Table - Set of 2 - Copper & Black

sku: 113932

This stunning set of 2 semi-circular Astra Coffee Tables will give you a lot of layout options. Each table has a brushed copper base and a half round table top of bevelled black glass. Personalise to your liking: use each table as a single piece, near the armrest of your sofa, transform it into a night stand, place it against a wall as a low console, or pair together as an island in the middle of your seating ensemble. Coffee Table in Copper & Black Dimensions: One table 47.24"W x 23.82"D x 11.42"H Material: Brushed Copper Finish, Black Beveled Glass Care: Use damp cloth to wipe clean.