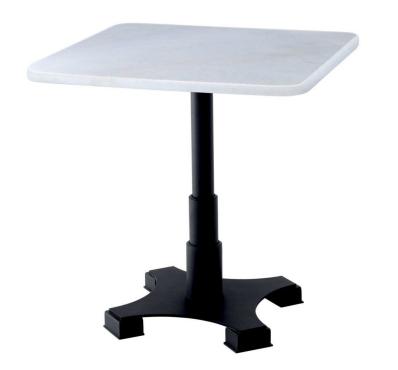

## Eichholtz Mercier Dining Table Square - White & Black

sku: 113638

Choose the Mercier Square Dining Table for a contemporary take on the traditional bistro table. Featuring a sturdy black base and a square white marble tabletop with rounded corners, this stylish dining table is a wonderful addition to your breakfast nook, eat-in kitchen or dining room. Ideal for smaller rooms where space is limited and also suitable for outdoor use.

Dining Table in Black Finish with White Marble

Dimensions: 29.53"L x 29.53"W x 29.53"H

Material: Marble & Steel

Care: Use damp cloth on wood, metal, marble, or glass to wipe clean. For fabric use only approved spot cleaners.