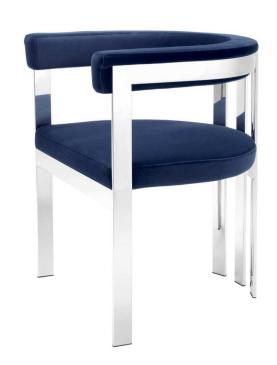

## Eichholtz Clubhouse Dining Chair - Blue & Silver

sku: A112299

Decorate your dining area in contemporary style with the Clubhouse Dining Chair. This ultra-chic chair features a stylish frame with a backrest that blends seamlessly into the armrests. The comfortable seat and backrest are upholstered in velvet, and allow your guests to enjoy seating for long periods at a time. Dining Chair in Polished Stainless Steel with Savona Midnight Blue Velvet

Dimensions: 24.02"L x 22.05"W x 28.74"H x 17.32"D

Material: Stainless Steel & Polyester

Care: Use damp cloth on wood, metal, marble, or glass to wipe clean. For fabric use only approved spot cleaners.

Designed In The Netherlands