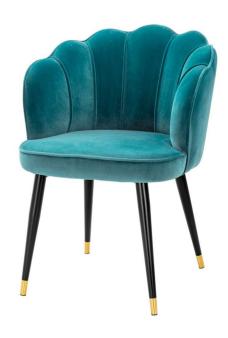

## Eichholtz Bristol Dining Chair - Aqua

sku: A113543

Cocoon yourself in the Bristol Dining Chair. With its scalloped back, this elegant clamshell-shaped dining chair oozes vintage style. The chic velvet upholstery with piping and the tapered black legs with gold caps complete the luxurious Art Deco look. Dining Chair in Savona Sea Green Velvet with Black & Brass Finish Legs Dimensions: 23.62"L x 24.8"W x 32.68"H x 18.11"D Material: Hollow Steel, 100% Polyester Care: Use damp cloth on wood, metal, marble, or glass to wipe clean. For fabric use only approved spot cleaners. Designed In The Netherlands In stock: 6