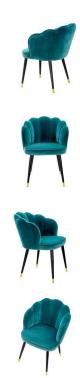

## Eichholtz Bristol Dining Chair - Aqua

sku: A113543

Cocoon yourself in the Bristol Dining Chair. With its scalloped back, this elegant clamshell-shaped dining chair oozes vintage style. The chic velvet upholstery with piping and the tapered black legs with gold caps complete the luxurious Art Deco look. Dining Chair in Savona Sea Green Velvet with Black & Brass Finish Legs Dimensions: 23.62"L x 24.8"W x 32.68"H x 18.11"D Material: Hollow Steel, 100% Polyester Care: Use damp cloth on wood, metal, marble, or glass to wipe clean. For fabric use only approved spot cleaners. Designed In The Netherlands In stock: 6