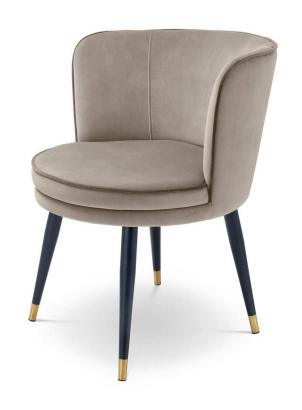

## Eichholtz Grenada Dining Chair - Beige

sku: A113540

Be on trend with the beautiful Grenada Dining Chair. This gorgeous retro chair features black tapered legs with gold caps and a swivel seat that is upholstered in velvet. With its Mid-Century Modern appeal this dining chair will add vintage charm to your dining room or kitchen.

Dining Chair in Savona Greige Velvet with Savona Grey Velvet Piping

Dimensions: 24.41"L x 24.41"W x 29.92"H x 19.29"D

Material: Hollow Steel, 95% Polyester, 5% Cotton

Care: Use damp cloth on wood, metal, marble, or glass to wipe clean. For fabric use only approved spot cleaners.