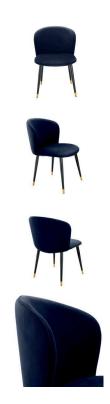

## Eichholtz Volante Dining Chair - Blue

sku: A113121

Add Mid-Century Modern appeal to your dining room or kitchen with the Volante Dining Chair. Its black frame with sleek tapered legs and brass caps features a seating and backrest in velvet upholstery. Team up different chairs from this series for a charming vintage style! Dining Chair in Savona Midnight Blue Velvet with Black & Gold Finish Legs Dimensions: 22.05"L x 25.2"W x 32.28"H x 18.9"D Material: Hollow Steel, 95% Polyester, 5% Cotton Care: Use damp cloth on wood, metal, marble, or glass to wipe clean. For fabric use only approved spot cleaners. Designed In The Netherlands