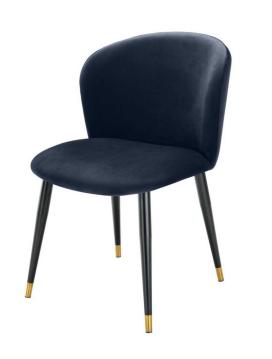

## Eichholtz Volante Dining Chair - Blue

sku: A113121

Add Mid-Century Modern appeal to your dining room or kitchen with the Volante Dining Chair. Its black frame with sleek tapered legs and brass caps features a seating and backrest in velvet upholstery. Team up different chairs from this series for a charming vintage style! Dining Chair in Savona Midnight Blue Velvet with Black & Gold Finish Legs Dimensions: 22.05"L x 25.2"W x 32.28"H x 18.9"D Material: Hollow Steel, 95% Polyester, 5% Cotton Care: Use damp cloth on wood, metal, marble, or glass to wipe clean. For fabric use only approved spot cleaners. Designed In The Netherlands