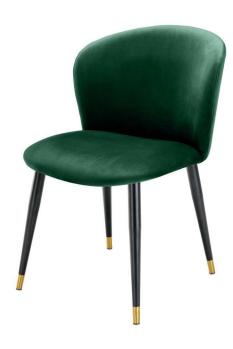

## **Eichholtz Volante Dining Chair - Green**

sku: A113118

Add Mid-Century Modern appeal to your dining room or kitchen with the Volante Dining Chair. Its black frame with sleek tapered legs and brass caps features a seating and backrest in velvet upholstery. Team up different chairs from this series for a charming vintage style! Dining Chair in Roche Dark Green Velvet with Black & Gold Finish Legs Dimensions: 22.05"L x 25.2"W x 32.28"H x 18.9"D Material: Hollow Steel, 95% Polyester, 5% Cotton Care: Use damp cloth on wood, metal, marble, or glass to wipe clean. For fabric use only approved spot cleaners. Designed In The Netherlands