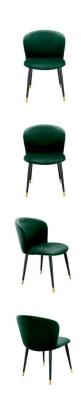

## **Eichholtz Volante Dining Chair - Green**

sku: A113118

Add Mid-Century Modern appeal to your dining room or kitchen with the Volante Dining Chair. Its black frame with sleek tapered legs and brass caps features a seating and backrest in velvet upholstery. Team up different chairs from this series for a charming vintage style! Dining Chair in Roche Dark Green Velvet with Black & Gold Finish Legs Dimensions: 22.05"L x 25.2"W x 32.28"H x 18.9"D Material: Hollow Steel, 95% Polyester, 5% Cotton Care: Use damp cloth on wood, metal, marble, or glass to wipe clean. For fabric use only approved spot cleaners. Designed In The Netherlands