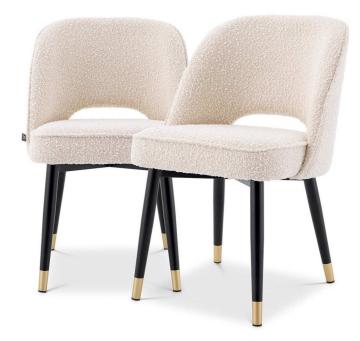

## Eichholtz Cliff Dining Chair Set of 2 - Bouclé Cream

sku: A114650

Create a wow-worthy dining room with Dining Chair Cliff that comes as a set of 2. Covered in creamcoloured bouclé, it features tapered black legs with brass finish caps. The solid frame holds an armless back that is open at the bottom before the seat. Combine with the Cliff Bar Stool in the same fabric. Dining Chair in Bouclé Cream with Black & Brass Finish Legs Dimensions: 20.87"L x 22.05"W x 33.07"H x 16.54"D