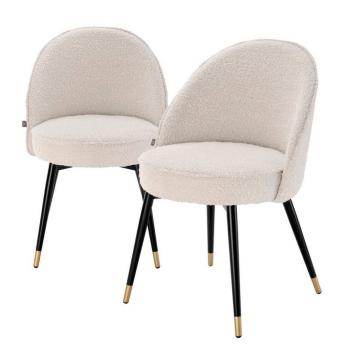

## Eichholtz Cooper Dining Chair Set of 2 - Bouclé cream

sku: A113988

Add Mid-Century Modern appeal to your dining room or kitchen with this stylish set of 2 Cooper dining chairs. Elegantly shaped and designed for everyday living, each chair is characterised by a seating and backrest in cream-coloured bouclé, and tapered black legs with brass caps.

Dining Chair in Bouclé Cream with Black & Brass Finish Legs

Dimensions: 21.65"L x 25.2"W x 32.68"H x 19.69"D

Material: Hollow Steel, 95% Polyester, 5% Cotton

Care: Use damp cloth on wood, metal, marble, or glass to wipe clean. For fabric use only approved spot cleaners.