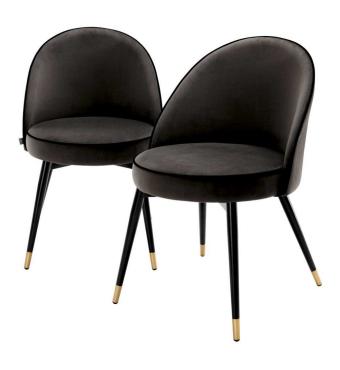

## Eichholtz Cooper Dining Chair Set of 2 - Black

sku: A113125

Add Mid-Century Modern appeal to your dining room or kitchen with this stylish set of 2 Cooper Dining Chairs. Each chair is characterised by a seating and backrest in a Roche dark grey velvet upholstery with black piping, tapered black legs and brass caps. Team up different chairs from this series for an opulent style!

Dining Chair in Roche Dark Grey Velvet with Black Velvet Piping

Dimensions: 21.65"L x 25.2"W x 32.68"H x 19.69"D

Material: Hollow Steel, 95% Polyester, 5% Cotton

*Care: Use damp cloth on wood, metal, marble, or glass to wipe clean. For fabric use only approved spot cleaners.* 