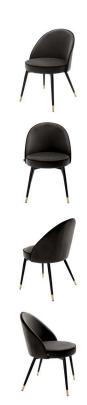

## Eichholtz Cooper Dining Chair Set of 2 - Black

sku: A113125

Add Mid-Century Modern appeal to your dining room or kitchen with this stylish set of 2 Cooper Dining Chairs. Each chair is characterised by a seating and backrest in a Roche dark grey velvet upholstery with black piping, tapered black legs and brass caps. Team up different chairs from this series for an opulent style!

Dining Chair in Roche Dark Grey Velvet with Black Velvet Piping

Dimensions: 21.65"L x 25.2"W x 32.68"H x 19.69"D

Material: Hollow Steel, 95% Polyester, 5% Cotton

*Care: Use damp cloth on wood, metal, marble, or glass to wipe clean. For fabric use only approved spot cleaners.* 