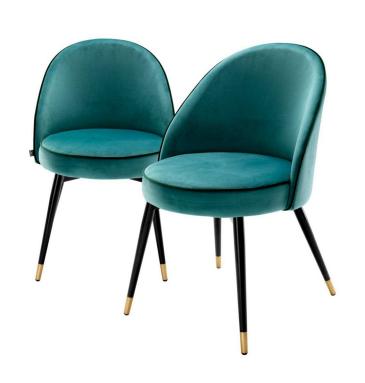

## Eichholtz Cooper Dining Chair Set of 2 - Aqua

sku: A113123

Add Mid-Century Modern appeal to your dining room or kitchen with this stylish set of 2 Cooper Dining Chairs. Each chair is characterised by a seating and backrest in a Roche turquoise velvet upholstery with dark green piping, tapered black legs and brass caps. Team up different chairs from this series for an opulent style!

Dining Chair in Roche Turquoise Velvet with Roche Dark Green Piping

Dimensions: 21.65"L x 25.2"W x 32.68"H x 19.69"D

Material: Hollow Steel, 95% Polyester, 5% Cotton

Care: Use damp cloth on wood, metal, marble, or glass to wipe clean. For fabric use only approved spot cleaners.