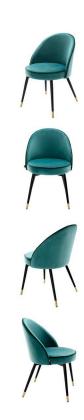

## Eichholtz Cooper Dining Chair Set of 2 - Aqua

sku: A113123

Add Mid-Century Modern appeal to your dining room or kitchen with this stylish set of 2 Cooper Dining Chairs. Each chair is characterised by a seating and backrest in a Roche turquoise velvet upholstery with dark green piping, tapered black legs and brass caps. Team up different chairs from this series for an opulent style!

Dining Chair in Roche Turquoise Velvet with Roche Dark Green Piping

Dimensions: 21.65"L x 25.2"W x 32.68"H x 19.69"D

Material: Hollow Steel, 95% Polyester, 5% Cotton

Care: Use damp cloth on wood, metal, marble, or glass to wipe clean. For fabric use only approved spot cleaners.