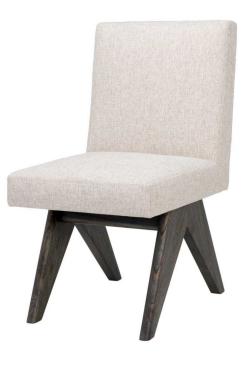

## Eichholtz Érudit Dining Chair - Natural

sku: A113676

Dining Chair Érudit pairs quality with simplicity. This stylish armless chair is characterised by brown Vshaped legs of solid wood and a loki natural fabric upholstery. It will be a comfortable and stylish addition to your home, whether you use it as a functional seat in your dining area or as an accent chair in your bedroom.

Dining Chair in Loki Natural with Brown Legs

Dimensions: 18.9"L x 21.26"W x 33.86"H x 16.93"D

Material: Wood, 58% polyester, 42% olefin

*Care: Use damp cloth on wood, metal, marble, or glass to wipe clean. For fabric use only approved spot cleaners.* 