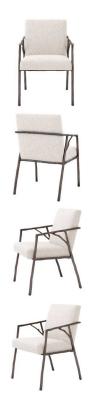

## Eichholtz Antico Dining Chair - Beige & Bronze

sku: A114230

Add a sense of statement appeal to your living space with the Antico Dining Chair. Featuring a superb branch-like frame with a medium bronze finish and a seat in Loki natural upholstery, this is an ultrastylish chair for your dining area. Dining Chair in Loki Natural with Medium Bronze Finish Dimensions: 22.05"L x 24.02"W x 32.68"H x 16.14"D Material: Bronze Finished Steel, 58% polyester, 42% olefin Care: Use damp cloth on wood, metal, marble, or glass to wipe clean. For fabric use only approved spot cleaners. Designed In The Netherlands In stock: 10