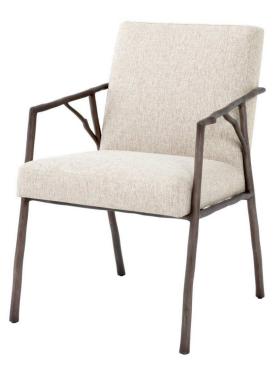

## Eichholtz Antico Dining Chair - Beige & Bronze

sku: A114230

Add a sense of statement appeal to your living space with the Antico Dining Chair. Featuring a superb branch-like frame with a medium bronze finish and a seat in Loki natural upholstery, this is an ultrastylish chair for your dining area. Dining Chair in Loki Natural with Medium Bronze Finish Dimensions: 22.05"L x 24.02"W x 32.68"H x 16.14"D Material: Bronze Finished Steel, 58% polyester, 42% olefin Care: Use damp cloth on wood, metal, marble, or glass to wipe clean. For fabric use only approved spot cleaners. Designed In The Netherlands In stock: 10