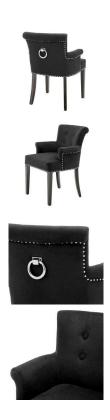

## Eichholtz Key Largo Dining Chair with Arms - Black

sku: A107635

Pull the Key Largo Dining Chair up to your dining room table to enjoy sumptuous dinners with friends and family. A modern twist on classic style, this charming dining chair with off-white linen upholstery, antique bronze studs, brass handle detail, and natural wood legs offers the perfect accent for luxury entertaining.

Dining Chair in Black Cashmere with Nickel Hardware Dimensions: 24.02"L x 25.2"W x 33.46"H x 17.32"D

Material: Beech Wood & Polyester

Care: Use damp cloth on wood, metal, marble, or glass to wipe clean. For fabric use only approved spot cleaners.