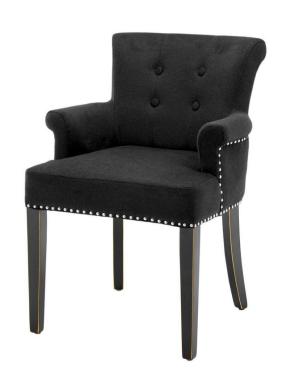

## Eichholtz Key Largo Dining Chair with Arms - Black

sku: A107635

Pull the Key Largo Dining Chair up to your dining room table to enjoy sumptuous dinners with friends and family. A modern twist on classic style, this charming dining chair with off-white linen upholstery, antique bronze studs, brass handle detail, and natural wood legs offers the perfect accent for luxury entertaining.

Dining Chair in Black Cashmere with Nickel Hardware Dimensions: 24.02"L x 25.2"W x 33.46"H x 17.32"D

Material: Beech Wood & Polyester

Care: Use damp cloth on wood, metal, marble, or glass to wipe clean. For fabric use only approved spot cleaners.