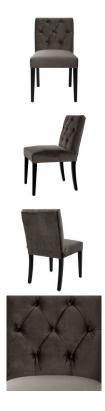

## Eichholtz Atena Dining Chair - Gray

sku: A113947

Wrapped in luxurious Savona greige velvet, the Atena Dining Chair exudes softness and seating comfort. With a classic button back, a comfy padded upholstery and black legs, this chair is built for high-style interiors. A versatile and elegant addition to your residence, equally at home in a contemporary dining space as in a traditional setting. Dining Chair in Savona Grey Velvet with Black Legs Dimensions: 20.08"L x 25.2"W x 35.43"H x 17.72"D Material: Birch Wood & Polyester Care: Use damp cloth on wood, metal, marble, or glass to wipe clean. For fabric use only approved spot cleaners.