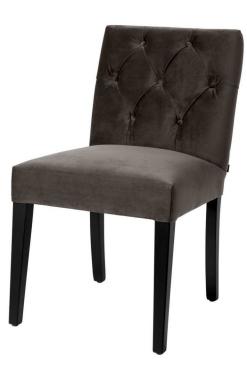

## Eichholtz Atena Dining Chair - Gray

sku: A113947

Wrapped in luxurious Savona greige velvet, the Atena Dining Chair exudes softness and seating comfort. With a classic button back, a comfy padded upholstery and black legs, this chair is built for high-style interiors. A versatile and elegant addition to your residence, equally at home in a contemporary dining space as in a traditional setting. Dining Chair in Savona Grey Velvet with Black Legs Dimensions: 20.08"L x 25.2"W x 35.43"H x 17.72"D Material: Birch Wood & Polyester Care: Use damp cloth on wood, metal, marble, or glass to wipe clean. For fabric use only approved spot cleaners.