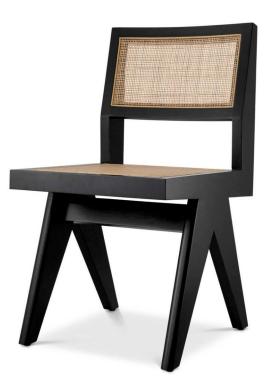

## **Eichholtz Niclas Dining Chair - Black**

sku: 114737

The classic black Niclas Dining Chair has the minimalist appeal of iconic Chandigarh furniture. Crafted from solid wood, this beautiful chair features the V-shaped legs that are characteristic of celebrated vintage designs from the 1950s and 1960s. The openwork seat and backrest comprise handwoven rattan cane. Dining Chair in Classic Black with Rattan Cane

Dimensions: 17.32"L x 21.26"W x 33.66"H x 16.93"D

Material: Mindi Wood & Rattan

*Care: Use damp cloth on wood, metal, marble, or glass to wipe clean. For fabric use only approved spot cleaners.* 

*Designed In The Netherlands* In stock: 0